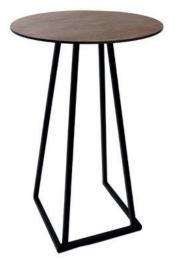

Price of the high table (small) =  $\in$ 55 high table (large) = €170

Chair A

Price of the chairs =  $\in 40$ 

Flower decoration = €35

Decoration

Desk with visual = €150

Table A

Table B

Table C

Chair B

Desk with full colour visual

Divers metal furniture on requests; cabinets, plant pillars etc.

© 21-08-2023 **PLAAT**