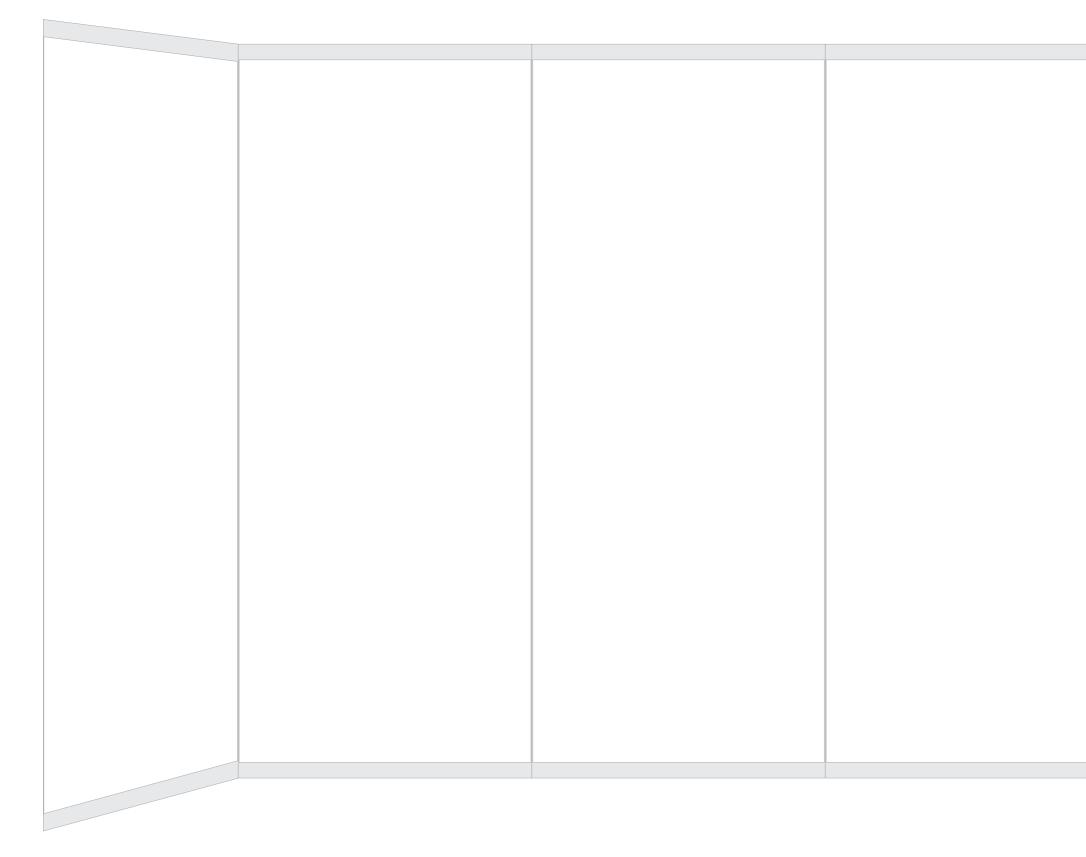

## WORLD WORKPLACE EUROPE

6 - 7 MARCH | ROTTERDAM, NETHERLANDS

In booth price is included: White panels Carpet 2x lightspot Shelves in between booths to share with neighbours

© 21-08-2023 **PLAAT** 

## Payment in advance

Frame is 992mm x 2480mm Panel within the frame is 986mm x 2474 mm Between all the panels is 6 mm space. Please keep this in mind for any small texts.

Artwork in High Res PDF with 20mm bleed. Files delivered 21 days before event.