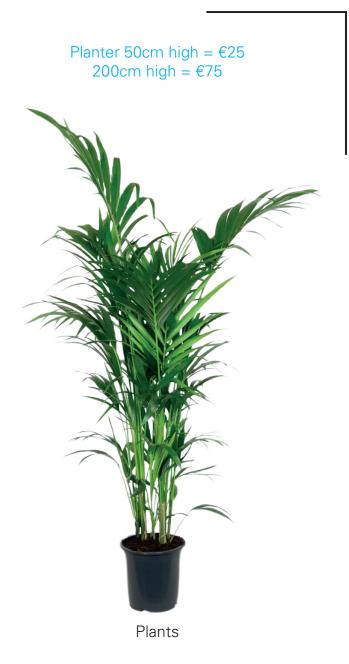

Price of the high table (small) =  $\in$ 55 high table (large) = €170

Chair A

Price of the chairs =  $\in 40$ 

Flower decoration = €35

Decoration

Desk with visual = €150

Table A

Table B