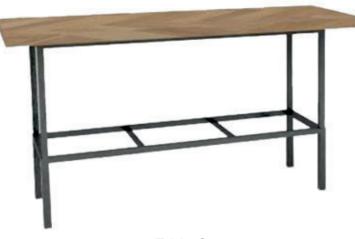

Price of the high table (small) =  $\in$ 55 high table (large) = €170

Chair A

Price of the chairs =  $\in 40$ 

Flower decoration = €35

Decoration

Desk with visual = €150

Table A

Table B

Table C

Chair B

Desk with full colour visual

Divers metal furniture on requests; cabinets, plant pillars etc.

© 21-08-2023 **PLAAT**