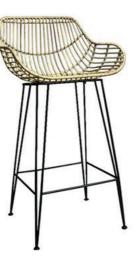

Price of the high table (small) =  $\in$ 55 high table (large) = €170

Chair A

Price of the chairs =  $\in 40$ 

Flower decoration = €35

Decoration

Desk with visual = €150

Table A

Table B

Table C

Chair B

Desk with full colour visual

Divers metal furniture on requests; cabinets, plant pillars etc.

© 21-08-2023 **PLAAT**