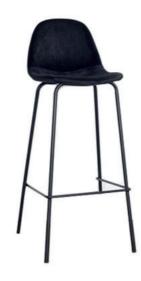

Price of the high table (small) =  $\in$ 55 high table (large) = €170

Chair A

Price of the chairs =  $\in 40$ 

Flower decoration = €35

Decoration

Desk with visual = €150

Table A

Table B

Table C

Chair B

Desk with full colour visual

Divers metal furniture on requests; cabinets, plant pillars etc.

© 21-08-2023 **PLAAT**