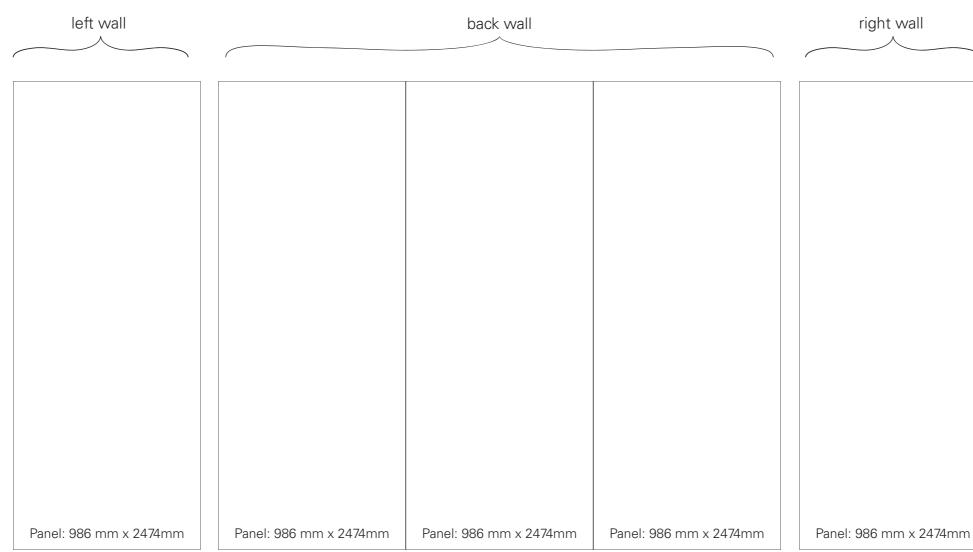

## WORLD WORKPLACE EUROPE

6 - 7 MARCH | ROTTERDAM, NETHERLANDS

In booth price is included: White panels Carpet 2x lightspot Shelves in between booths to share with neighbours

© 21-08-2023 **PLAAT** 

## 1 Panel print = €192,50 5 panels print = €880 Excluded VAT

## Payment in advance

Frame is 992mm x 2480mm Panel within the frame is 986mm x 2474 mm Between all the panels is 6 mm space. Please keep this in mind for any small texts.

Artwork in High Res PDF with 20mm bleed. Files delivered 21 days before event.