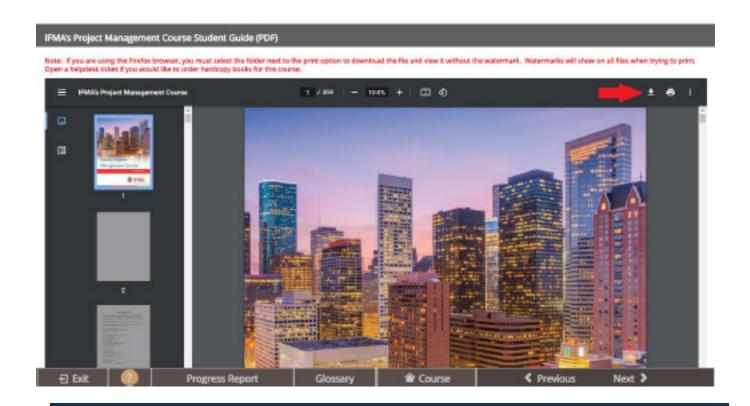

## Accessing your course (continued)

If you scroll down, you'll be able to locate the Printable Flashcards and PDF Student Guide.

Once you click/select on the link you should be brought to the screen below in which you can download the material.

Please note that if you try to print the study guide you will see a watermark which cannot be removed. If you'd like to purchase the printed material please reach out to corporateconnections@ifma.org.