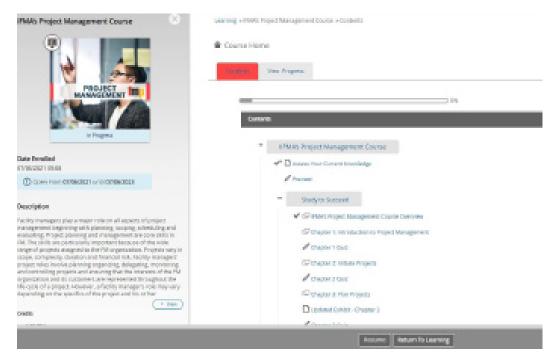

## **Accessing FMP Study Resources**

JLL'S FACILITY MANAGEMENT PROFESSIONAL™ (FMP®) PROGRAM

Select the course you're trying to view the PDF in:

It will open to the course home screen, where you'll find a Contents Section and a View Progress Section.