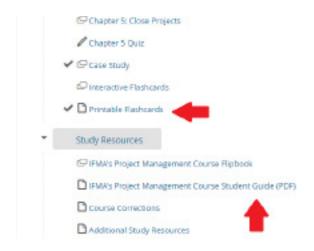

## Accessing your course (continued)

If you scroll down, you'll be able to locate the Printable Flashcards and PDF Student Guide.

Once you click/select on the link you should be brought to the screen below in which you can download the material.