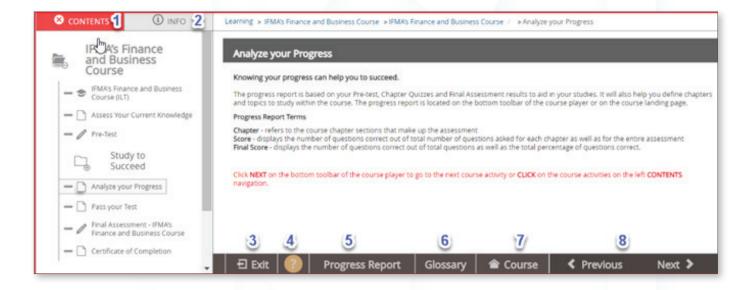

## **Course Player Components:**

- 1. **Content Navigation Tab:** Navigate between the available course items by clicking directly on the page or by clicking the + sign on the bottom right of a folder icon.
- 2. Course Information Tab:
  - Enrollment period is visible.
  - Course information.
  - Contact the Online Help Desk.
- 3. **Exit the Course:** This will return you to your Training Dashboard.
- 4. **Product Tour:** Navigate a Product tour about the Course Player.
- 5. **Progress Report:** Click here to be taken to your Progress Report for the course.
- 6. **Glossary:** Click here to view the Glossary for the course.
- 7. Course Home:
  - Click here to be taken to the Course Home page.
  - · You can access the Progress Report from here.
  - You can also see all course information from here.
- 8. **Course Navigation:** Click on Next or Previous to navigate between pages within the course.