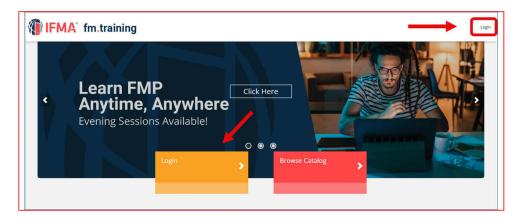

#### **STEP - LOGIN**

- ✓ Vavigate to <a href="https://www.fm.training">https://www.fm.training</a>.
- ✓ Click on the **Login** button.

- ✓ Use your existing IFMA credentials to login. OR
- ✓ If you have never logged in to an IFMA web site, an account was created for you. To access this, click on forgot password to reset your password.
- ✓ Follow the instructions to reset your password.