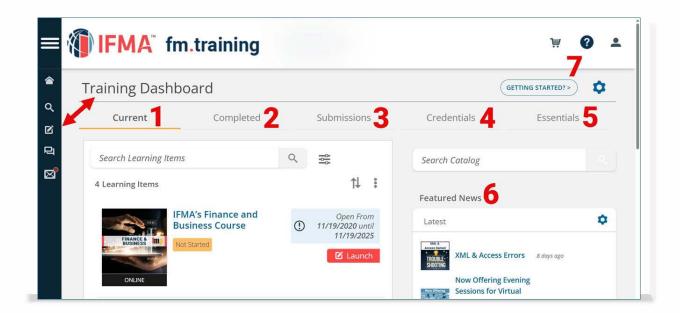

## **1** Training Dashboard Components

- 1. **Current tab:** This area contains Not Started or In Progress courses. Once you are enrolled or purchase a course, this is the area where you can launch or resume courses.
- 2. **Completed tab:** This area contains all courses you have completed. If a course expires without completion, it will be located here. Additionally, from here, you can download your certificate of completion and view the course if you need to get course information.
- 3. **Submissions tab:** This area contains all your test scores for courses and any completed Instructor-led Training.
- 4. **Credentials tab:** If you are taking a Credential course or bundle, this is where you can keep track of the progress of the required courses including when to apply for the Credential.
- 5. **Essentials tab:** If you are taking the Essentials of FM modules, this is where you can keep track of all the modules to completion. The certificate of completion for all ten modules can be printed from this tab.
- 6. **Featured News:** Important alerts or events from IFMA.
- 7. **Getting Started Guides:** Click here to access all getting started guides and training dashboard interactive walk through.